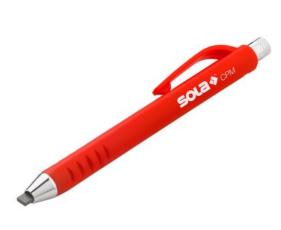

## **CPM**

| Model | Length  | Length   |
|-------|---------|----------|
| СРМ   | 15.5 cm | 6.1 inch |

## **Technical details:**

| Item description      | Construction pencil   |
|-----------------------|-----------------------|
| Operating temperature | -10°C to +40 °C       |
| Material              | High-quality plastic  |
| Lead                  | Graphite, hardness HB |

## **CHARACTERISTICS:**

- Refills with rectangular shaped profile for extra precise markings
- Sturdy, reliable push mechanism
- Unscrewable push button for easy and quick refill
- Durable ABS plastic housing of handy length
- Waterproof, durable and environmentally friendly by avoiding wood